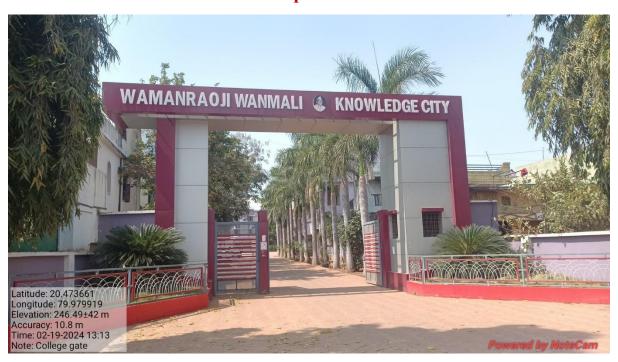

#### **Landscape with Tree**

Well-developed Cycas plants both side of college entrance gate.

Front Left corner of auditorium decorated by planted some ornamental plant viz. Palam and Durenta.

In front of administrative building of the college herbal garden is well established.

Royal palms alternating with phoenix of each side of rode between college entrance to administrative office.