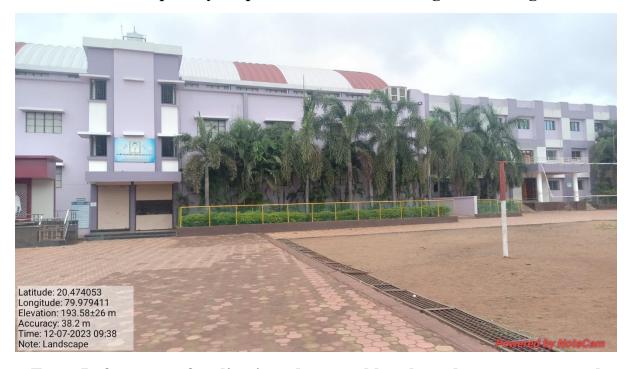

#### **Landscape with Tree**

Well-developed Cycas plants both side of college entrance gate.

Front Left corner of auditorium decorated by planted some ornamental plant viz. Palam and Durenta.

In front of administrative building of the college herbal garden is well established.