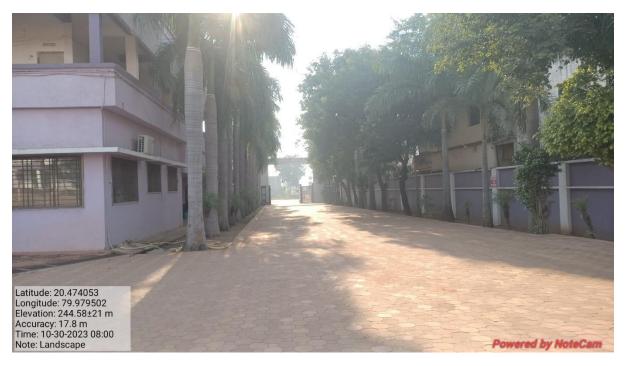

#### **Pedestrian Friendly pathways**

Royal palms alternating with phoenix of each side of rode between college entrance to administrative office.